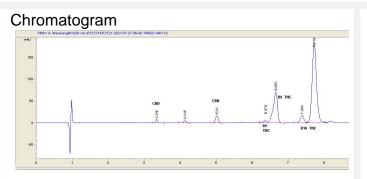

#### Cannabinoid Profile by HPLC

0.17%

Calculated THC Yield

1.00%

Calculated CBD Yield

| Cannabinoid                                       | % wt  | mg/g  |
|---------------------------------------------------|-------|-------|
| CBD                                               | 1.0   | 10.0  |
| CBN                                               | 1.7   | 17.0  |
| Delta-8-THC                                       | 30.6  | 306.0 |
| THC                                               | 0.17  | 1.7   |
| Delta-10-THC                                      | 50.88 | 508.8 |
| <b>Total Cannabinoids</b>                         | 84.35 | 843.5 |
| Calculated THC Yield                              | 0.17  | 1.70  |
| Calculated CBD Yield                              | 1.00  | 10.00 |
| Calculated Maximum THC Yield = THC + 0.877 * THCA |       |       |