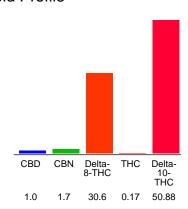

#### Cannabinoid Profile by HPLC

0.17%

Calculated THC Yield

1.00%

Calculated CBD Yield

| Cannabinoid                                       | % wt  | mg/g  |
|---------------------------------------------------|-------|-------|
| CBD                                               | 1.0   | 10.0  |
| CBN                                               | 1.7   | 17.0  |
| Delta-8-THC                                       | 30.6  | 306.0 |
| THC                                               | 0.17  | 1.7   |
| Delta-10-THC                                      | 50.88 | 508.8 |
| <b>Total Cannabinoids</b>                         | 84.35 | 843.5 |
| Calculated THC Yield                              | 0.17  | 1.70  |
| Calculated CBD Yield                              | 1.00  | 10.00 |
| Calculated Maximum THC Yield = THC + 0.877 * THCA |       |       |