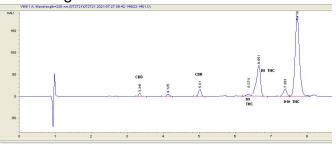

# **Marin Analytics**

# **Analysis Report**

### The Ace Leaf

Rancho Cucamonga, CA 91730 dnksuri@yahoo.com 732-705-0174

# Sample 314-072721-022

Kream-Disposable-Northern Lights-Indica

Sample Submitted: 07-27-2021; Report Date: 07-28-2021

## Kream-Disposable-Northern Lights-Indica

Distillate

#### Chromatogram



#### Cannabinoid Profile



### Cannabinoid Profile by HPLC

0.20%

Calculated THC Yield

1.00%

Calculated CBD Yield

| Cannabinoid                       | % wt             | mg/g  |
|-----------------------------------|------------------|-------|
| CBD                               | 1.0              | 10.0  |
| CBN                               | 1.8              | 18.0  |
| Delta-8-THC                       | 30.58            | 305.8 |
| THC                               | 0.2              | 2.0   |
| Delta-10-THC                      | 51.36            | 513.6 |
| <b>Total Cannabinoids</b>         | 84.94            | 849.4 |
| Calculated THC Yield              | 0.20             | 2.00  |
| Calculated CBD Yield              | 1.00             | 10.00 |
| Calculated Maximum THC Yiel