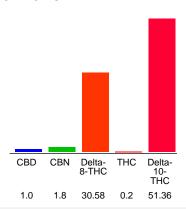

#### Cannabinoid Profile

### Cannabinoid Profile by HPLC

0.20%

Calculated THC Yield

1.00%

Calculated CBD Yield

| Cannabinoid                       | % wt             | mg/g  |
|-----------------------------------|------------------|-------|
| CBD                               | 1.0              | 10.0  |
| CBN                               | 1.8              | 18.0  |
| Delta-8-THC                       | 30.58            | 305.8 |
| THC                               | 0.2              | 2.0   |
| Delta-10-THC                      | 51.36            | 513.6 |
| <b>Total Cannabinoids</b>         | 84.94            | 849.4 |
| Calculated THC Yield              | 0.20             | 2.00  |
| Calculated CBD Yield              | 1.00             | 10.00 |
| Calculated Maximum THC Yield = TH | C + 0.877 * THCA |       |